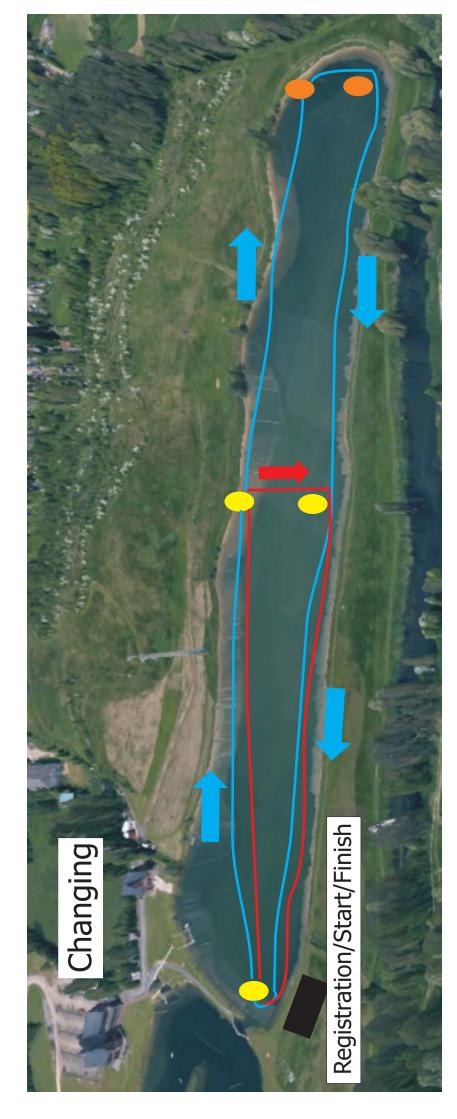

**The Start** - All swimmers will be started together at 10:30am. If you don't fancy the rough n tumble then give yourself some room at the start.

**The course** - This is marked with large yellow/orange buoys and is shown on the attached plan. Swim clockwise. Front-crawl or breast-stroke is allowed.

750m - 1 small lap, 1500m - 2 small laps 3.8k - 3 large laps, 5k - 4 large laps.

**Safety** - Kayak marshals will be on the water for your guidance and safety. If you get into trouble turn on your back and raise an arm.

**Finish** - On completion of your swim you must climb out and cross the finish mat next to the marquee.

**Presentation** - This will be at 12.30pm at the finish line. Trophies for 1st & 2nd Male & Female in each distance will be awarded.

**Time Limit** - There is a 2 hour time limit for the race. If you are still not finished by 12:30pm you'll be fished out.

Refreshments - These are available from the café.

First-Aid - Paramedics are on hand throughout the event.

**Results** - Will be posted on the website asap after the event.

750m 1 Lap 1.5k 2 Laps 3.8k 3 Laps 5k 4 Laps